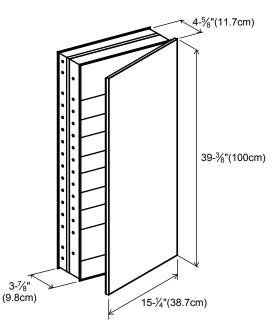

#### **Specified Model**

- 15-1/4" W x 39-3/8" H x 4-5/8" D
- 3-way adjustable concealed hinges
- Rust-free anodized aluminum construction

| MODEL   | DESCRIPTION                 |
|---------|-----------------------------|
| EM1640B | Beveled edge mirror cabinet |
| EM1640P | Plain edge mirror cabinet   |

# Technical Information

| Roughing-in opening | 14-1/2" W x 38-5/8" H x 4" D |
|---------------------|------------------------------|
| Door opening angle  | 170 degree                   |