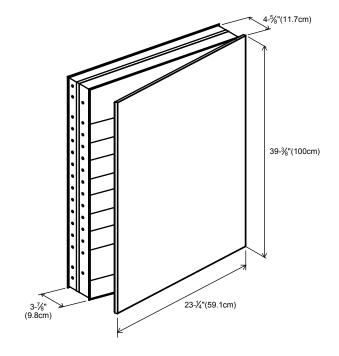

### **Features**

- Recess or surface mount
- Mirrored doors and interior
- Right-hand or left-hand installation
- Four adjustable 3/8" glass shelves

- 23-1/4" W x 39-3/8" H x 4-5/8" D
- 3-way adjustable concealed hinges
- Rust-free anodized aluminum construction